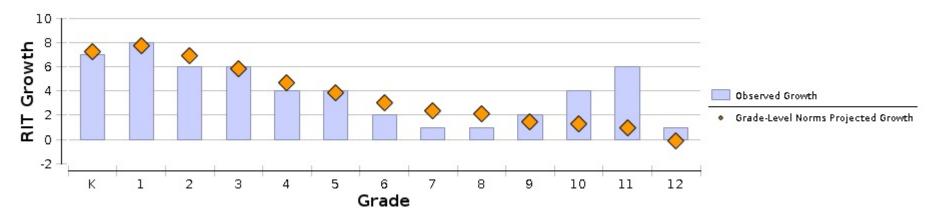

| -0.1                          | 2.28       | 99                                            | 39            | 23                  | 59                                                              | 76                                           |
| MALE                | 55                                         | 217.1                | 19.0                  | 24                        | 216.5                | 20.5                  | 22                        | -1                 | 2.7                      | -0.2                          | -0.45      | 32                                            | 55            | 25                  | 45                                                              | 40                                           |

# Language Arts: Reading



**Explanatory Notes** 

^ These values for weeks of instruction are the median across your schools and are used in all calculations except the Student Norms section, which uses the values from each student's school of record. ‡Growth Count provided reflects students with MAP results in both the Start and End terms. Observed Growth calculation is based on that student data.