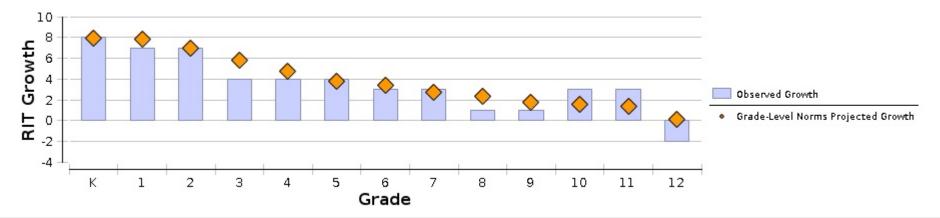

Grouping: Program Small Group Display: No

Math: Math K-12

| aui. Maui N-12                            |                                            |                      |                       |                           | Compar               | ison Periods          |                           |                    |                          |                               |                                          | Growth                                        | Evaluated                                              | Against                                                           |                                                                 |                           |
|-------------------------------------------|--------------------------------------------|----------------------|-----------------------|---------------------------|----------------------|-----------------------|---------------------------|--------------------|--------------------------|-------------------------------|------------------------------------------|-----------------------------------------------|--------------------------------------------------------|-------------------------------------------------------------------|-----------------------------------------------------------------|---------------------------|
|                                           |                                            |                      | Fall 202              | 2                         |                      | Winter 20             | 23                        | Grov               | vth                      | Gra                           | de-Level No                              | orms                                          |                                                        |                                                                   | t Norms                                                         |                           |
| Grade (Winter 2023)                       | Total<br>Number<br>of<br>Growth<br>Events‡ | Mean<br>RIT<br>Score | Standard<br>Deviation | Achievement<br>Percentile | Mean<br>RIT<br>Score | Standard<br>Deviation | Achievement<br>Percentile | Observed<br>Growth | Observed<br>Growth<br>SE | Projected<br>School<br>Growth | School<br>Conditional<br>Growth<br>Index | School<br>Conditional<br>Growth<br>Percentile | Number of<br>Students<br>With<br>Growth<br>Projections | Number of<br>Students<br>Who Met<br>Their<br>Growth<br>Projection | Percentage<br>of<br>Students<br>Who Met<br>Growth<br>Projection | Median Conditional Growth |
| K                                         |                                            |                      |                       |                           |                      |                       | Statistics canno          | t be aggregate     | ed above the             | program le                    | vel                                      |                                               |                                                        |                                                                   |                                                                 |                           |
| English<br>Language<br>Learner (ELL)      | 11                                         | 140.5                | 9.2                   | 57                        | 147.8                | 9.6                   | 51                        | 7                  | 2.1                      | 8.0                           | -0.76                                    | 22                                            | 11                                                     | 7                                                                 | 64                                                              | 53                        |
| Mode of<br>Instruction-Fully<br>In-Person | 84                                         | 142.1                | 10.4                  | 68                        | 149.7                | 11.1                  | 65                        | 8                  | 0.7                      | 7.9                           | -0.35                                    | 37                                            | 84                                                     | 47                                                                | 56                                                              | 54                        |
| Mode of<br>Instruction-Fully<br>Remote    | 2                                          | *                    |                       |                           | *                    |                       |                           | *                  |                          |                               |                                          |                                               | *                                                      |                                                                   |                                                                 |                           |
| Special<br>Education (SPED                | 8                                          | *                    |                       |                           | *                    |                       |                           | *                  |                          |                               |                                          |                                               | *                                                      |                                                                   |                                                                 |                           |
| 1                                         |                                            |                      |                       |                           |                      |                       | Statistics canno          | t be aggregate     | ed above the             | program le                    | vel                                      |                                               |                                                        |                                                                   |                                                                 |                           |
| English<br>Language<br>Learner (ELL)      | 8                                          | *                    |                       |                           | *                    |                       |                           | *                  |                          |                               |                                          |                                               | *                                                      |                                                                   |                                                                 |                           |
| Mode of<br>Instruction-Fully<br>In-Person | 97                                         | 159.5                | 11.3                  | 46                        | 166.2                | 11.4                  | 39                        | 7                  | 0.7                      | 7.8                           | -1.02                                    | 15                                            | 97                                                     | 40                                                                | 41                                                              | 40                        |
| Mode of<br>Instruction-Fully<br>Remote    | 6                                          | *                    |                       |                           | *                    |                       |                           | *                  |                          |                               |                                          |                                               | *                                                      |                                                                   |                                                                 |                           |
| Special<br>Education (SPED                | 13<br>)                                    | 153.6                | 15.9                  | 14                        | 161.3                | 15.0                  | 13                        | 8                  | 3.0                      | 7.9                           | -0.16                                    | 44                                            | 13                                                     | 6                                                                 | 46                                                              | 33                        |
| 2                                         |                                            |                      |                       |                           |                      |                       | Statistics canno          | t be aggregate     | ed above the             | program le                    | vel                                      |                                               |                                                        |                                                                   |                                                                 |                           |

Program

Small Group Display:

No

Math: Math K-12

| iatri. Matri N-12                         |                                            |                      |                       |                           | Compar               | ison Periods          |                           |                    |                          |                               |                                         | Growth                                          | Evaluated            | Against                                                           |                                     |                                 |
|-------------------------------------------|--------------------------------------------|----------------------|-----------------------|---------------------------|----------------------|-----------------------|---------------------------|--------------------|--------------------------|-------------------------------|-----------------------------------------|-------------------------------------------------|----------------------|-------------------------------------------------------------------|-------------------------------------|---------------------------------|
|                                           |                                            |                      | Fall 202              | 2                         |                      | Winter 20             | 23                        | Grov               | vth                      | Gra                           | de-Level N                              | orms                                            |                      | Studen                                                            | t Norms                             |                                 |
| Grade (Winter 2023)                       | Total<br>Number<br>of<br>Growth<br>Events‡ | Mean<br>RIT<br>Score | Standard<br>Deviation | Achievement<br>Percentile | Mean<br>RIT<br>Score | Standard<br>Deviation | Achievement<br>Percentile | Observed<br>Growth | Observed<br>Growth<br>SE | Projected<br>School<br>Growth | School<br>Conditiona<br>Growth<br>Index | School<br>I Conditional<br>Growth<br>Percentile | Students With Growth | Number of<br>Students<br>Who Met<br>Their<br>Growth<br>Projection | of<br>Students<br>Who Met<br>Growth | Median<br>Conditional<br>Growth |
| English<br>Language<br>Learner (ELL)      | 10                                         | 169.4                | 12.1                  | 17                        | 176.1                | 10.2                  | 16                        | 7                  | 2.7                      | 7.0                           | -0.27                                   | 40                                              | 10                   | 5                                                                 | 50                                  | 52                              |
| Mode of<br>Instruction-Fully<br>In-Person | 67                                         | 167.8                | 12.1                  | 11                        | 175.4                | 11.5                  | 13                        | 8                  | 0.9                      | 7.0                           | 0.66                                    | 75                                              | 67                   | 36                                                                | 54                                  | 57                              |
| Mode of<br>Instruction-Fully<br>Remote    | 8                                          | *                    |                       |                           | *                    |                       |                           | *                  |                          |                               |                                         |                                                 | *                    |                                                                   |                                     |                                 |
| Special<br>Education (SPED)               | 16<br>)                                    | 160.6                | 13.9                  | 1                         | 167.6                | 11.7                  | 1                         | 7                  | 1.9                      | 6.9                           | 0.06                                    | 53                                              | 16                   | 7                                                                 | 44                                  | 24                              |
| 3                                         |                                            |                      |                       |                           |                      |                       | Statistics canno          | t be aggregate     | ed above the             | program le                    | vel                                     |                                                 |                      |                                                                   |                                     |                                 |
| English<br>Language<br>Learner (ELL)      | 11                                         | 187.5                | 6.7                   | 43                        | 191.1                | 3.0                   | 29                        | 4                  | 1.9                      | 5.9                           | -2.58                                   | 1                                               | 11                   | 3                                                                 | 27                                  | 25                              |
| Mode of<br>Instruction-Fully<br>In-Person | 101                                        | 182.9                | 11.5                  | 17                        | 186.6                | 11.8                  | 10                        | 4                  | 0.6                      | 5.8                           | -2.37                                   | 1                                               | 101                  | 36                                                                | 36                                  | 31                              |
| Mode of<br>Instruction-Fully<br>Remote    | 8                                          | *                    |                       |                           | *                    |                       |                           | *                  |                          |                               |                                         |                                                 | *                    |                                                                   |                                     |                                 |
| Special<br>Education (SPED)               | 21                                         | 178.8                | 19.8                  | 5                         | 181.8                | 19.7                  | 2                         | 3                  | 1.4                      | 5.8                           | -3.06                                   | 1                                               | 21                   | 7                                                                 | 33                                  | 25                              |
| 4                                         |                                            |                      |                       |                           |                      |                       | Statistics canno          | t be aggregate     | ed above the             | program le                    | vel                                     |                                                 |                      |                                                                   |                                     |                                 |

Fall 2022 - Winter 2023 4 (Fall 2022) ^

16 (Winter 2023) ^ End -

Grouping:

Weeks of Instruction:

Program

Small Group Display: No

Math: Math K-12

| atn: Matn K-12                            |                                            |                      |                       |                                                         | Compai               | rison Periods         |                           |                    |                          |                               |                                         | Growth                                          | Evaluated | Against                      |                                                                 |                           |
|-------------------------------------------|--------------------------------------------|----------------------|-----------------------|---------------------------------------------------------|----------------------|-----------------------|---------------------------|--------------------|--------------------------|-------------------------------|-----------------------------------------|-------------------------------------------------|-----------|------------------------------|-----------------------------------------------------------------|---------------------------|
|                                           |                                            |                      | Fall 202              | 2                                                       |                      | Winter 20             |                           | Grov               | wth                      | Gra                           | de-Level N                              |                                                 |           |                              | t Norms                                                         |                           |
| Grade (Winter 2023)                       | Total<br>Number<br>of<br>Growth<br>Events‡ | Mean<br>RIT<br>Score | Standard<br>Deviation | Achievement<br>Percentile                               | Mean<br>RIT<br>Score | Standard<br>Deviation | Achievement<br>Percentile | Observed<br>Growth | Observed<br>Growth<br>SE | Projected<br>School<br>Growth | School<br>Conditiona<br>Growth<br>Index | School<br>I Conditional<br>Growth<br>Percentile | Studente  | Students<br>Who Met<br>Their | Percentage<br>of<br>Students<br>Who Met<br>Growth<br>Projection | Median Conditional Growth |
| English<br>Language<br>Learner (ELL)      | 4                                          | *                    |                       |                                                         | *                    |                       |                           | *                  |                          |                               |                                         |                                                 | *         |                              |                                                                 |                           |
| Mode of<br>Instruction-Fully<br>In-Person | 76                                         | 193.9                | 11.0                  | 20                                                      | 198.3                | 10.5                  | 18                        | 4                  | 0.6                      | 4.8                           | -0.46                                   | 32                                              | 76        | 41                           | 54                                                              | 50                        |
| Mode of<br>Instruction-Fully<br>Remote    | 7                                          | *                    |                       |                                                         | *                    |                       |                           | *                  |                          |                               |                                         |                                                 | *         |                              |                                                                 |                           |
| Special<br>Education (SPED)               | 11<br>)                                    | 186.2                | 12.5                  | 2                                                       | 192.5                | 11.8                  | 4                         | 6                  | 2.3                      | 4.6                           | 2.03                                    | 98                                              | 11        | 8                            | 73                                                              | 65                        |
| Title 1                                   | 1                                          | *                    |                       |                                                         | *                    |                       |                           | *                  |                          |                               |                                         |                                                 | *         |                              |                                                                 |                           |
| 5                                         |                                            |                      |                       |                                                         |                      |                       | Statistics canno          | t be aggregate     | ed above the             | program le                    | evel                                    |                                                 |           |                              |                                                                 |                           |
| English<br>Language<br>Learner (ELL)      | 7                                          | *                    |                       |                                                         | *                    |                       |                           | *                  |                          |                               |                                         |                                                 | *         |                              |                                                                 |                           |
| Mode of<br>Instruction-Fully<br>In-Person | 100                                        | 198.8                | 13.0                  | 8                                                       | 202.6                | 12.0                  | 8                         | 4                  | 0.7                      | 3.8                           | 0.03                                    | 51                                              | 100       | 45                           | 45                                                              | 42                        |
| Mode of<br>Instruction-Fully<br>Remote    | 9                                          | *                    |                       |                                                         | *                    |                       |                           | *                  |                          |                               |                                         |                                                 | *         |                              |                                                                 |                           |
| Special<br>Education (SPED)               | 28<br>)                                    | 192.3                | 14.3                  | 1                                                       | 197.2                | 13.1                  | 2                         | 5                  | 1.5                      | 3.5                           | 1.39                                    | 92                                              | 28        | 15                           | 54                                                              | 49                        |
| Title 1                                   | 1_                                         | *                    |                       |                                                         | *                    |                       |                           | *                  |                          |                               |                                         |                                                 | *         |                              |                                                                 |                           |
| 6                                         |                                            |                      |                       | Statistics cannot be aggregated above the program level |                      |                       |                           |                    |                          |                               |                                         |                                                 |           |                              |                                                                 |                           |

Grouping: Program Small Group Display: No

Math: Math K-12

| aun maurit 12                             |                                            |                      |                       |                           | Compai               | rison Periods         |                           |                    |                          |                               |                                         | Growth                                          | Evaluated | Against                      |                                                                 |                                              |
|-------------------------------------------|--------------------------------------------|----------------------|-----------------------|---------------------------|----------------------|-----------------------|---------------------------|--------------------|--------------------------|-------------------------------|-----------------------------------------|-------------------------------------------------|-----------|------------------------------|-----------------------------------------------------------------|----------------------------------------------|
|                                           |                                            |                      | Fall 202              | 2                         |                      | Winter 20             | 23                        | Grov               | vth                      | Gra                           | de-Level N                              | orms                                            |           |                              | t Norms                                                         |                                              |
| Grade (Winter 2023)                       | Total<br>Number<br>of<br>Growth<br>Events‡ | Mean<br>RIT<br>Score | Standard<br>Deviation | Achievement<br>Percentile | Mean<br>RIT<br>Score | Standard<br>Deviation | Achievement<br>Percentile | Observed<br>Growth | Observed<br>Growth<br>SE | Projected<br>School<br>Growth | School<br>Conditiona<br>Growth<br>Index | School<br>I Conditional<br>Growth<br>Percentile | Ctudente  | Students<br>Who Met<br>Their | Percentage<br>of<br>Students<br>Who Met<br>Growth<br>Projection | Student Median Conditional Growth Percentile |
| English<br>Language<br>Learner (ELL)      | 6                                          | *                    |                       |                           | *                    |                       |                           | *                  |                          |                               |                                         |                                                 | *         |                              |                                                                 |                                              |
| Mode of<br>Instruction-Fully<br>In-Person | 112                                        | 203.5                | 13.1                  | 7                         | 206.2                | 12.7                  | 6                         | 3                  | 0.7                      | 3.4                           | -0.72                                   | 24                                              | 112       | 50                           | 45                                                              | 37                                           |
| Mode of<br>Instruction-Fully<br>Remote    | 12                                         | 205.3                | 10.9                  | 11                        | 206.3                | 10.9                  | 7                         | 1                  | 1.5                      | 3.4                           | -2.57                                   | 1                                               | 12        | 3                            | 25                                                              | 35                                           |
| Special<br>Education (SPED)               | 22<br>)                                    | 197.9                | 12.7                  | 2                         | 199.5                | 12.5                  | 1                         | 2                  | 1.7                      | 3.2                           | -1.74                                   | 4                                               | 22        | 10                           | 45                                                              | 31                                           |
| Title 1                                   | 3                                          | *                    |                       |                           | *                    |                       |                           | *                  |                          |                               |                                         |                                                 | *         |                              |                                                                 |                                              |
| 7                                         |                                            |                      |                       |                           |                      |                       | Statistics canno          | t be aggregate     | d above the              | program le                    | evel                                    |                                                 |           |                              |                                                                 |                                              |
| English<br>Language<br>Learner (ELL)      | 5                                          | *                    |                       |                           | *                    |                       |                           | *                  |                          |                               |                                         |                                                 | *         |                              |                                                                 |                                              |
| Mode of<br>Instruction-Fully<br>In-Person | 99                                         | 208.9                | 12.7                  | 10                        | 211.6                | 11.6                  | 10                        | 3                  | 0.7                      | 2.7                           | 0.01                                    | 50                                              | 99        | 55                           | 56                                                              | 51                                           |
| Mode of<br>Instruction-Fully<br>Remote    | 4                                          | *                    |                       |                           | *                    |                       |                           | *                  |                          |                               |                                         |                                                 | *         |                              |                                                                 |                                              |
| Special<br>Education (SPED)               | 17<br>)                                    | 198.9                | 12.7                  | 1                         | 202.2                | 12.0                  | 1                         | 3                  | 1.6                      | 2.5                           | 0.91                                    | 82                                              | 17        | 10                           | 59                                                              | 62                                           |
| 8                                         |                                            |                      |                       |                           |                      |                       | Statistics canno          | t be aggregate     | ed above the             | program le                    | evel                                    |                                                 |           |                              |                                                                 |                                              |