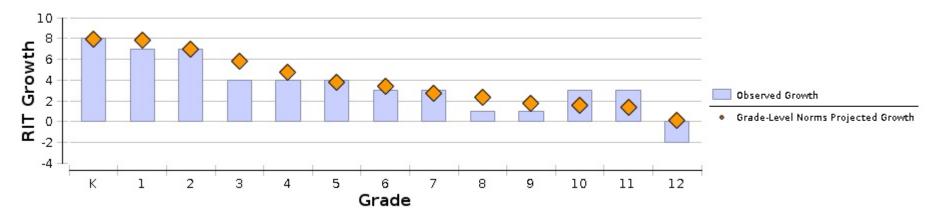

Grouping: Program Small Group Display: No

Math: Math K-12

| aui. Maui N-12                            |                                            |                      |                       |                           | Compar               | ison Periods          |                           |                    |                          |                               |                                          | Growth                                        | Evaluated                                              | Against                                                           |                                                                 |                           |
|-------------------------------------------|--------------------------------------------|----------------------|-----------------------|---------------------------|----------------------|-----------------------|---------------------------|--------------------|--------------------------|-------------------------------|------------------------------------------|-----------------------------------------------|--------------------------------------------------------|-------------------------------------------------------------------|-----------------------------------------------------------------|---------------------------|
|                                           |                                            |                      | Fall 202              | 2                         |                      | Winter 20             | 23                        | Grov               | vth                      | Gra                           | de-Level No                              | orms                                          |                                                        |                                                                   | t Norms                                                         |                           |
| Grade (Winter 2023)                       | Total<br>Number<br>of<br>Growth<br>Events‡ | Mean<br>RIT<br>Score | Standard<br>Deviation | Achievement<br>Percentile | Mean<br>RIT<br>Score | Standard<br>Deviation | Achievement<br>Percentile | Observed<br>Growth | Observed<br>Growth<br>SE | Projected<br>School<br>Growth | School<br>Conditional<br>Growth<br>Index | School<br>Conditional<br>Growth<br>Percentile | Number of<br>Students<br>With<br>Growth<br>Projections | Number of<br>Students<br>Who Met<br>Their<br>Growth<br>Projection | Percentage<br>of<br>Students<br>Who Met<br>Growth<br>Projection | Median Conditional Growth |
| K                                         |                                            |                      |                       |                           |                      |                       | Statistics canno          | t be aggregate     | ed above the             | program le                    | vel                                      |                                               |                                                        |                                                                   |                                                                 |                           |
| English<br>Language<br>Learner (ELL)      | 11                                         | 140.5                | 9.2                   | 57                        | 147.8                | 9.6                   | 51                        | 7                  | 2.1                      | 8.0                           | -0.76                                    | 22                                            | 11                                                     | 7                                                                 | 64                                                              | 53                        |
| Mode of<br>Instruction-Fully<br>In-Person | 84                                         | 142.1                | 10.4                  | 68                        | 149.7                | 11.1                  | 65                        | 8                  | 0.7                      | 7.9                           | -0.35                                    | 37                                            | 84                                                     | 47                                                                | 56                                                              | 54                        |
| Mode of<br>Instruction-Fully<br>Remote    | 2                                          | *                    |                       |                           | *                    |                       |                           | *                  |                          |                               |                                          |                                               | *                                                      |                                                                   |                                                                 |                           |
| Special<br>Education (SPED                | 8                                          | *                    |                       |                           | *                    |                       |                           | *                  |                          |                               |                                          |                                               | *                                                      |                                                                   |                                                                 |                           |
| 1                                         |                                            |                      |                       |                           |                      |                       | Statistics canno          | t be aggregate     | ed above the             | program le                    | vel                                      |                                               |                                                        |                                                                   |                                                                 |                           |
| English<br>Language<br>Learner (ELL)      | 8                                          | *                    |                       |                           | *                    |                       |                           | *                  |                          |                               |                                          |                                               | *                                                      |                                                                   |                                                                 |                           |
| Mode of<br>Instruction-Fully<br>In-Person | 97                                         | 159.5                | 11.3                  | 46                        | 166.2                | 11.4                  | 39                        | 7                  | 0.7                      | 7.8                           | -1.02                                    | 15                                            | 97                                                     | 40                                                                | 41                                                              | 40                        |
| Mode of<br>Instruction-Fully<br>Remote    | 6                                          | *                    |                       |                           | *                    |                       |                           | *                  |                          |                               |                                          |                                               | *                                                      |                                                                   |                                                                 |                           |
| Special<br>Education (SPED                | 13<br>)                                    | 153.6                | 15.9                  | 14                        | 161.3                | 15.0                  | 13                        | 8                  | 3.0                      | 7.9                           | -0.16                                    | 44                                            | 13                                                     | 6                                                                 | 46                                                              | 33                        |
| 2                                         |                                            |                      |                       |                           |                      |                       | Statistics canno          | t be aggregate     | ed above the             | program le                    | vel                                      |                                               |                                                        |                                                                   |                                                                 |                           |

Program

Small Group Display:

No

Math: Math K-12

| iatri. Matri N-12                         |                                            |                      |                       |                           | Compar               | ison Periods          |                           |                    |                          |                               |                                         | Growth                                          | Evaluated            | Against                                                           |                                     |                                 |
|-------------------------------------------|--------------------------------------------|----------------------|-----------------------|---------------------------|----------------------|-----------------------|---------------------------|--------------------|--------------------------|-------------------------------|-----------------------------------------|-------------------------------------------------|----------------------|-------------------------------------------------------------------|-------------------------------------|---------------------------------|
|                                           |                                            |                      | Fall 202              | 2                         |                      | Winter 20             | 23                        | Grov               | vth                      | Gra                           | de-Level N                              | orms                                            |                      | Studen                                                            | t Norms                             |                                 |
| Grade (Winter 2023)                       | Total<br>Number<br>of<br>Growth<br>Events‡ | Mean<br>RIT<br>Score | Standard<br>Deviation | Achievement<br>Percentile | Mean<br>RIT<br>Score | Standard<br>Deviation | Achievement<br>Percentile | Observed<br>Growth | Observed<br>Growth<br>SE | Projected<br>School<br>Growth | School<br>Conditiona<br>Growth<br>Index | School<br>I Conditional<br>Growth<br>Percentile | Students With Growth | Number of<br>Students<br>Who Met<br>Their<br>Growth<br>Projection | of<br>Students<br>Who Met<br>Growth | Median<br>Conditional<br>Growth |
| English<br>Language<br>Learner (ELL)      | 10                                         | 169.4                | 12.1                  | 17                        | 176.1                | 10.2                  | 16                        | 7                  | 2.7                      | 7.0                           | -0.27                                   | 40                                              | 10                   | 5                                                                 | 50                                  | 52                              |
| Mode of<br>Instruction-Fully<br>In-Person | 67                                         | 167.8                | 12.1                  | 11                        | 175.4                | 11.5                  | 13                        | 8                  | 0.9                      | 7.0                           | 0.66                                    | 75                                              | 67                   | 36                                                                | 54                                  | 57                              |
| Mode of<br>Instruction-Fully<br>Remote    | 8                                          | *                    |                       |                           | *                    |                       |                           | *                  |                          |                               |                                         |                                                 | *                    |                                                                   |                                     |                                 |
| Special<br>Education (SPED)               | 16<br>)                                    | 160.6                | 13.9                  | 1                         | 167.6                | 11.7                  | 1                         | 7                  | 1.9                      | 6.9                           | 0.06                                    | 53                                              | 16                   | 7                                                                 | 44                                  | 24                              |
| 3                                         |                                            |                      |                       |                           |                      |                       | Statistics canno          | t be aggregate     | ed above the             | program le                    | vel                                     |                                                 |                      |                                                                   |                                     |                                 |
| English<br>Language<br>Learner (ELL)      | 11                                         | 187.5                | 6.7                   | 43                        | 191.1                | 3.0                   | 29                        | 4                  | 1.9                      | 5.9                           | -2.58                                   | 1                                               | 11                   | 3                                                                 | 27                                  | 25                              |
| Mode of<br>Instruction-Fully<br>In-Person | 101                                        | 182.9                | 11.5                  | 17                        | 186.6                | 11.8                  | 10                        | 4                  | 0.6                      | 5.8                           | -2.37                                   | 1                                               | 101                  | 36                                                                | 36                                  | 31                              |
| Mode of<br>Instruction-Fully<br>Remote    | 8                                          | *                    |                       |                           | *                    |                       |                           | *                  |                          |                               |                                         |                                                 | *                    |                                                                   |                                     |                                 |
| Special<br>Education (SPED)               | 21                                         | 178.8                | 19.8                  | 5                         | 181.8                | 19.7                  | 2                         | 3                  | 1.4                      | 5.8                           | -3.06                                   | 1                                               | 21                   | 7                                                                 | 33                                  | 25                              |
| 4                                         |                                            |                      |                       |                           |                      |                       | Statistics canno          | t be aggregate     | ed above the             | program le                    | vel                                     |                                                 |                      |                                                                   |                                     |                                 |

Fall 2022 - Winter 2023 4 (Fall 2022) ^

16 (Winter 2023) ^ End -

Grouping:

Weeks of Instruction:

Program

Small Group Display: No

Math: Math K-12

| atn: Matn K-12                            |                                            |                      |                       |                                                         | Compai               | rison Periods         |                           |                    |                          |                               |                                         | Growth                                          | Evaluated | Against                      |                                                                 |                           |
|-------------------------------------------|--------------------------------------------|----------------------|-----------------------|---------------------------------------------------------|----------------------|-----------------------|---------------------------|--------------------|--------------------------|-------------------------------|-----------------------------------------|-------------------------------------------------|-----------|------------------------------|-----------------------------------------------------------------|---------------------------|
|                                           |                                            |                      | Fall 202              | 2                                                       |                      | Winter 20             |                           | Grov               | wth                      | Gra                           | de-Level N                              |                                                 |           |                              | t Norms                                                         |                           |
| Grade (Winter 2023)                       | Total<br>Number<br>of<br>Growth<br>Events‡ | Mean<br>RIT<br>Score | Standard<br>Deviation | Achievement<br>Percentile                               | Mean<br>RIT<br>Score | Standard<br>Deviation | Achievement<br>Percentile | Observed<br>Growth | Observed<br>Growth<br>SE | Projected<br>School<br>Growth | School<br>Conditiona<br>Growth<br>Index | School<br>I Conditional<br>Growth<br>Percentile | Studente  | Students<br>Who Met<br>Their | Percentage<br>of<br>Students<br>Who Met<br>Growth<br>Projection | Median Conditional Growth |
| English<br>Language<br>Learner (ELL)      | 4                                          | *                    |                       |                                                         | *                    |                       |                           | *                  |                          |                               |                                         |                                                 | *         |                              |                                                                 |                           |
| Mode of<br>Instruction-Fully<br>In-Person | 76                                         | 193.9                | 11.0                  | 20                                                      | 198.3                | 10.5                  | 18                        | 4                  | 0.6                      | 4.8                           | -0.46                                   | 32                                              | 76        | 41                           | 54                                                              | 50                        |
| Mode of<br>Instruction-Fully<br>Remote    | 7                                          | *                    |                       |                                                         | *                    |                       |                           | *                  |                          |                               |                                         |                                                 | *         |                              |                                                                 |                           |
| Special<br>Education (SPED)               | 11<br>)                                    | 186.2                | 12.5                  | 2                                                       | 192.5                | 11.8                  | 4                         | 6                  | 2.3                      | 4.6                           | 2.03                                    | 98                                              | 11        | 8                            | 73                                                              | 65                        |
| Title 1                                   | 1                                          | *                    |                       |                                                         | *                    |                       |                           | *                  |                          |                               |                                         |                                                 | *         |                              |                                                                 |                           |
| 5                                         |                                            |                      |                       |                                                         |                      |                       | Statistics canno          | t be aggregate     | ed above the             | program le                    | evel                                    |                                                 |           |                              |                                                                 |                           |
| English<br>Language<br>Learner (ELL)      | 7                                          | *                    |                       |                                                         | *                    |                       |                           | *                  |                          |                               |                                         |                                                 | *         |                              |                                                                 |                           |
| Mode of<br>Instruction-Fully<br>In-Person | 100                                        | 198.8                | 13.0                  | 8                                                       | 202.6                | 12.0                  | 8                         | 4                  | 0.7                      | 3.8                           | 0.03                                    | 51                                              | 100       | 45                           | 45                                                              | 42                        |
| Mode of<br>Instruction-Fully<br>Remote    | 9                                          | *                    |                       |                                                         | *                    |                       |                           | *                  |                          |                               |                                         |                                                 | *         |                              |                                                                 |                           |
| Special<br>Education (SPED)               | 28<br>)                                    | 192.3                | 14.3                  | 1                                                       | 197.2                | 13.1                  | 2                         | 5                  | 1.5                      | 3.5                           | 1.39                                    | 92                                              | 28        | 15                           | 54                                                              | 49                        |
| Title 1                                   | 1_                                         | *                    |                       |                                                         | *                    |                       |                           | *                  |                          |                               |                                         |                                                 | *         |                              |                                                                 |                           |
| 6                                         |                                            |                      |                       | Statistics cannot be aggregated above the program level |                      |                       |                           |                    |                          |                               |                                         |                                                 |           |                              |                                                                 |                           |

Grouping: Program Small Group Display: No

Math: Math K-12

| aun maurit 12                             |                                            |                      |                       |                           | Compai               | rison Periods         |                           |                    |                          |                               |                                         | Growth                                          | Evaluated | Against                      |                                                                 |                                              |
|-------------------------------------------|--------------------------------------------|----------------------|-----------------------|---------------------------|----------------------|-----------------------|---------------------------|--------------------|--------------------------|-------------------------------|-----------------------------------------|-------------------------------------------------|-----------|------------------------------|-----------------------------------------------------------------|----------------------------------------------|
|                                           |                                            |                      | Fall 202              | 2                         |                      | Winter 20             | 23                        | Grov               | vth                      | Gra                           | de-Level N                              | orms                                            |           |                              | t Norms                                                         |                                              |
| Grade (Winter 2023)                       | Total<br>Number<br>of<br>Growth<br>Events‡ | Mean<br>RIT<br>Score | Standard<br>Deviation | Achievement<br>Percentile | Mean<br>RIT<br>Score | Standard<br>Deviation | Achievement<br>Percentile | Observed<br>Growth | Observed<br>Growth<br>SE | Projected<br>School<br>Growth | School<br>Conditiona<br>Growth<br>Index | School<br>I Conditional<br>Growth<br>Percentile | Ctudente  | Students<br>Who Met<br>Their | Percentage<br>of<br>Students<br>Who Met<br>Growth<br>Projection | Student Median Conditional Growth Percentile |
| English<br>Language<br>Learner (ELL)      | 6                                          | *                    |                       |                           | *                    |                       |                           | *                  |                          |                               |                                         |                                                 | *         |                              |                                                                 |                                              |
| Mode of<br>Instruction-Fully<br>In-Person | 112                                        | 203.5                | 13.1                  | 7                         | 206.2                | 12.7                  | 6                         | 3                  | 0.7                      | 3.4                           | -0.72                                   | 24                                              | 112       | 50                           | 45                                                              | 37                                           |
| Mode of<br>Instruction-Fully<br>Remote    | 12                                         | 205.3                | 10.9                  | 11                        | 206.3                | 10.9                  | 7                         | 1                  | 1.5                      | 3.4                           | -2.57                                   | 1                                               | 12        | 3                            | 25                                                              | 35                                           |
| Special<br>Education (SPED)               | 22<br>)                                    | 197.9                | 12.7                  | 2                         | 199.5                | 12.5                  | 1                         | 2                  | 1.7                      | 3.2                           | -1.74                                   | 4                                               | 22        | 10                           | 45                                                              | 31                                           |
| Title 1                                   | 3                                          | *                    |                       |                           | *                    |                       |                           | *                  |                          |                               |                                         |                                                 | *         |                              |                                                                 |                                              |
| 7                                         |                                            |                      |                       |                           |                      |                       | Statistics canno          | t be aggregate     | d above the              | program le                    | evel                                    |                                                 |           |                              |                                                                 |                                              |
| English<br>Language<br>Learner (ELL)      | 5                                          | *                    |                       |                           | *                    |                       |                           | *                  |                          |                               |                                         |                                                 | *         |                              |                                                                 |                                              |
| Mode of<br>Instruction-Fully<br>In-Person | 99                                         | 208.9                | 12.7                  | 10                        | 211.6                | 11.6                  | 10                        | 3                  | 0.7                      | 2.7                           | 0.01                                    | 50                                              | 99        | 55                           | 56                                                              | 51                                           |
| Mode of<br>Instruction-Fully<br>Remote    | 4                                          | *                    |                       |                           | *                    |                       |                           | *                  |                          |                               |                                         |                                                 | *         |                              |                                                                 |                                              |
| Special<br>Education (SPED)               | 17<br>)                                    | 198.9                | 12.7                  | 1                         | 202.2                | 12.0                  | 1                         | 3                  | 1.6                      | 2.5                           | 0.91                                    | 82                                              | 17        | 10                           | 59                                                              | 62                                           |
| 8                                         |                                            |                      |                       |                           |                      |                       | Statistics canno          | t be aggregate     | ed above the             | program le                    | evel                                    |                                                 |           |                              |                                                                 |                                              |