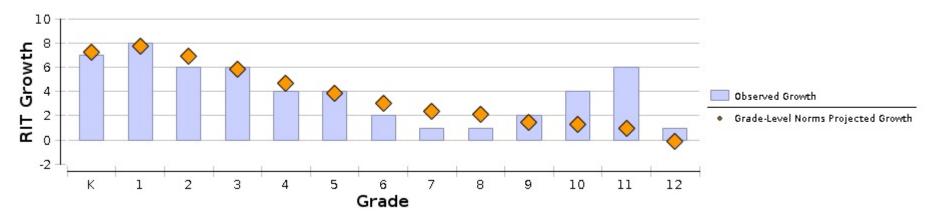

Grouping: Program Small Group Display: No

Math: Math K-12

| aui. Maui N-12                            |                                            |                      |                       |                           | Compar               | ison Periods          |                           |                    |                          |                               |                                          | Growth                                        | Evaluated                                              | Against                                                           |                                                                 |                           |
|-------------------------------------------|--------------------------------------------|----------------------|-----------------------|---------------------------|----------------------|-----------------------|---------------------------|--------------------|--------------------------|-------------------------------|------------------------------------------|-----------------------------------------------|--------------------------------------------------------|-------------------------------------------------------------------|-----------------------------------------------------------------|---------------------------|
|                                           |                                            |                      | Fall 202              | 2                         |                      | Winter 20             | 23                        | Grov               | vth                      | Gra                           | de-Level No                              | orms                                          |                                                        |                                                                   | t Norms                                                         |                           |
| Grade (Winter 2023)                       | Total<br>Number<br>of<br>Growth<br>Events‡ | Mean<br>RIT<br>Score | Standard<br>Deviation | Achievement<br>Percentile | Mean<br>RIT<br>Score | Standard<br>Deviation | Achievement<br>Percentile | Observed<br>Growth | Observed<br>Growth<br>SE | Projected<br>School<br>Growth | School<br>Conditional<br>Growth<br>Index | School<br>Conditional<br>Growth<br>Percentile | Number of<br>Students<br>With<br>Growth<br>Projections | Number of<br>Students<br>Who Met<br>Their<br>Growth<br>Projection | Percentage<br>of<br>Students<br>Who Met<br>Growth<br>Projection | Median Conditional Growth |
| K                                         |                                            |                      |                       |                           |                      |                       | Statistics canno          | t be aggregate     | ed above the             | program le                    | vel                                      |                                               |                                                        |                                                                   |                                                                 |                           |
| English<br>Language<br>Learner (ELL)      | 11                                         | 140.5                | 9.2                   | 57                        | 147.8                | 9.6                   | 51                        | 7                  | 2.1                      | 8.0                           | -0.76                                    | 22                                            | 11                                                     | 7                                                                 | 64                                                              | 53                        |
| Mode of<br>Instruction-Fully<br>In-Person | 84                                         | 142.1                | 10.4                  | 68                        | 149.7                | 11.1                  | 65                        | 8                  | 0.7                      | 7.9                           | -0.35                                    | 37                                            | 84                                                     | 47                                                                | 56                                                              | 54                        |
| Mode of<br>Instruction-Fully<br>Remote    | 2                                          | *                    |                       |                           | *                    |                       |                           | *                  |                          |                               |                                          |                                               | *                                                      |                                                                   |                                                                 |                           |
| Special<br>Education (SPED                | 8                                          | *                    |                       |                           | *                    |                       |                           | *                  |                          |                               |                                          |                                               | *                                                      |                                                                   |                                                                 |                           |
| 1                                         |                                            |                      |                       |                           |                      |                       | Statistics canno          | t be aggregate     | ed above the             | program le                    | vel                                      |                                               |                                                        |                                                                   |                                                                 |                           |
| English<br>Language<br>Learner (ELL)      | 8                                          | *                    |                       |                           | *                    |                       |                           | *                  |                          |                               |                                          |                                               | *                                                      |                                                                   |                                                                 |                           |
| Mode of<br>Instruction-Fully<br>In-Person | 97                                         | 159.5                | 11.3                  | 46                        | 166.2                | 11.4                  | 39                        | 7                  | 0.7                      | 7.8                           | -1.02                                    | 15                                            | 97                                                     | 40                                                                | 41                                                              | 40                        |
| Mode of<br>Instruction-Fully<br>Remote    | 6                                          | *                    |                       |                           | *                    |                       |                           | *                  |                          |                               |                                          |                                               | *                                                      |                                                                   |                                                                 |                           |
| Special<br>Education (SPED                | 13<br>)                                    | 153.6                | 15.9                  | 14                        | 161.3                | 15.0                  | 13                        | 8                  | 3.0                      | 7.9                           | -0.16                                    | 44                                            | 13                                                     | 6                                                                 | 46                                                              | 33                        |
| 2                                         |                                            |                      |                       |                           |                      |                       | Statistics canno          | t be aggregate     | ed above the             | program le                    | vel                                      |                                               |                                                        |                                                                   |                                                                 |                           |

Program

Small Group Display:

No

Math: Math K-12

| iatri. Matri N-12                         |                                            |                      |                       |                           | Compar               | ison Periods          |                           |                    |                          |                               |                                         | Growth                                          | Evaluated            | Against                                                           |                                     |                                 |
|-------------------------------------------|--------------------------------------------|----------------------|-----------------------|---------------------------|----------------------|-----------------------|---------------------------|--------------------|--------------------------|-------------------------------|-----------------------------------------|-------------------------------------------------|----------------------|-------------------------------------------------------------------|-------------------------------------|---------------------------------|
|                                           |                                            |                      | Fall 202              | 2                         |                      | Winter 20             | 23                        | Grov               | vth                      | Gra                           | de-Level N                              | orms                                            |                      | Studen                                                            | t Norms                             |                                 |
| Grade (Winter 2023)                       | Total<br>Number<br>of<br>Growth<br>Events‡ | Mean<br>RIT<br>Score | Standard<br>Deviation | Achievement<br>Percentile | Mean<br>RIT<br>Score | Standard<br>Deviation | Achievement<br>Percentile | Observed<br>Growth | Observed<br>Growth<br>SE | Projected<br>School<br>Growth | School<br>Conditiona<br>Growth<br>Index | School<br>I Conditional<br>Growth<br>Percentile | Students With Growth | Number of<br>Students<br>Who Met<br>Their<br>Growth<br>Projection | of<br>Students<br>Who Met<br>Growth | Median<br>Conditional<br>Growth |
| English<br>Language<br>Learner (ELL)      | 10                                         | 169.4                | 12.1                  | 17                        | 176.1                | 10.2                  | 16                        | 7                  | 2.7                      | 7.0                           | -0.27                                   | 40                                              | 10                   | 5                                                                 | 50                                  | 52                              |
| Mode of<br>Instruction-Fully<br>In-Person | 67                                         | 167.8                | 12.1                  | 11                        | 175.4                | 11.5                  | 13                        | 8                  | 0.9                      | 7.0                           | 0.66                                    | 75                                              | 67                   | 36                                                                | 54                                  | 57                              |
| Mode of<br>Instruction-Fully<br>Remote    | 8                                          | *                    |                       |                           | *                    |                       |                           | *                  |                          |                               |                                         |                                                 | *                    |                                                                   |                                     |                                 |
| Special<br>Education (SPED)               | 16<br>)                                    | 160.6                | 13.9                  | 1                         | 167.6                | 11.7                  | 1                         | 7                  | 1.9                      | 6.9                           | 0.06                                    | 53                                              | 16                   | 7                                                                 | 44                                  | 24                              |
| 3                                         |                                            |                      |                       |                           |                      |                       | Statistics canno          | t be aggregate     | ed above the             | program le                    | vel                                     |                                                 |                      |                                                                   |                                     |                                 |
| English<br>Language<br>Learner (ELL)      | 11                                         | 187.5                | 6.7                   | 43                        | 191.1                | 3.0                   | 29                        | 4                  | 1.9                      | 5.9                           | -2.58                                   | 1                                               | 11                   | 3                                                                 | 27                                  | 25                              |
| Mode of<br>Instruction-Fully<br>In-Person | 101                                        | 182.9                | 11.5                  | 17                        | 186.6                | 11.8                  | 10                        | 4                  | 0.6                      | 5.8                           | -2.37                                   | 1                                               | 101                  | 36                                                                | 36                                  | 31                              |
| Mode of<br>Instruction-Fully<br>Remote    | 8                                          | *                    |                       |                           | *                    |                       |                           | *                  |                          |                               |                                         |                                                 | *                    |                                                                   |                                     |                                 |
| Special<br>Education (SPED)               | 21                                         | 178.8                | 19.8                  | 5                         | 181.8                | 19.7                  | 2                         | 3                  | 1.4                      | 5.8                           | -3.06                                   | 1                                               | 21                   | 7                                                                 | 33                                  | 25                              |
| 4                                         |                                            |                      |                       |                           |                      |                       | Statistics canno          | t be aggregate     | ed above the             | program le                    | vel                                     |                                                 |                      |                                                                   |                                     |                                 |

Fall 2022 - Winter 2023 4 (Fall 2022) ^

16 (Winter 2023) ^ End -

Grouping:

Weeks of Instruction:

Program

Small Group Display: No

Math: Math K-12

| atn: Matn K-12                            |                                            |                      |                       |                                                         | Compai               | rison Periods         |                           |                    |                          |                               |                                         | Growth                                          | Evaluated | Against                      |                                                                 |                           |
|-------------------------------------------|--------------------------------------------|----------------------|-----------------------|---------------------------------------------------------|----------------------|-----------------------|---------------------------|--------------------|--------------------------|-------------------------------|-----------------------------------------|-------------------------------------------------|-----------|------------------------------|-----------------------------------------------------------------|---------------------------|
|                                           |                                            |                      | Fall 202              | 2                                                       |                      | Winter 20             |                           | Grov               | wth                      | Gra                           | de-Level N                              |                                                 |           |                              | t Norms                                                         |                           |
| Grade (Winter 2023)                       | Total<br>Number<br>of<br>Growth<br>Events‡ | Mean<br>RIT<br>Score | Standard<br>Deviation | Achievement<br>Percentile                               | Mean<br>RIT<br>Score | Standard<br>Deviation | Achievement<br>Percentile | Observed<br>Growth | Observed<br>Growth<br>SE | Projected<br>School<br>Growth | School<br>Conditiona<br>Growth<br>Index | School<br>I Conditional<br>Growth<br>Percentile | Studente  | Students<br>Who Met<br>Their | Percentage<br>of<br>Students<br>Who Met<br>Growth<br>Projection | Median Conditional Growth |
| English<br>Language<br>Learner (ELL)      | 4                                          | *                    |                       |                                                         | *                    |                       |                           | *                  |                          |                               |                                         |                                                 | *         |                              |                                                                 |                           |
| Mode of<br>Instruction-Fully<br>In-Person | 76                                         | 193.9                | 11.0                  | 20                                                      | 198.3                | 10.5                  | 18                        | 4                  | 0.6                      | 4.8                           | -0.46                                   | 32                                              | 76        | 41                           | 54                                                              | 50                        |
| Mode of<br>Instruction-Fully<br>Remote    | 7                                          | *                    |                       |                                                         | *                    |                       |                           | *                  |                          |                               |                                         |                                                 | *         |                              |                                                                 |                           |
| Special<br>Education (SPED)               | 11<br>)                                    | 186.2                | 12.5                  | 2                                                       | 192.5                | 11.8                  | 4                         | 6                  | 2.3                      | 4.6                           | 2.03                                    | 98                                              | 11        | 8                            | 73                                                              | 65                        |
| Title 1                                   | 1                                          | *                    |                       |                                                         | *                    |                       |                           | *                  |                          |                               |                                         |                                                 | *         |                              |                                                                 |                           |
| 5                                         |                                            |                      |                       |                                                         |                      |                       | Statistics canno          | t be aggregate     | ed above the             | program le                    | evel                                    |                                                 |           |                              |                                                                 |                           |
| English<br>Language<br>Learner (ELL)      | 7                                          | *                    |                       |                                                         | *                    |                       |                           | *                  |                          |                               |                                         |                                                 | *         |                              |                                                                 |                           |
| Mode of<br>Instruction-Fully<br>In-Person | 100                                        | 198.8                | 13.0                  | 8                                                       | 202.6                | 12.0                  | 8                         | 4                  | 0.7                      | 3.8                           | 0.03                                    | 51                                              | 100       | 45                           | 45                                                              | 42                        |
| Mode of<br>Instruction-Fully<br>Remote    | 9                                          | *                    |                       |                                                         | *                    |                       |                           | *                  |                          |                               |                                         |                                                 | *         |                              |                                                                 |                           |
| Special<br>Education (SPED)               | 28<br>)                                    | 192.3                | 14.3                  | 1                                                       | 197.2                | 13.1                  | 2                         | 5                  | 1.5                      | 3.5                           | 1.39                                    | 92                                              | 28        | 15                           | 54                                                              | 49                        |
| Title 1                                   | 1_                                         | *                    |                       |                                                         | *                    |                       |                           | *                  |                          |                               |                                         |                                                 | *         |                              |                                                                 |                           |
| 6                                         |                                            |                      |                       | Statistics cannot be aggregated above the program level |                      |                       |                           |                    |                          |                               |                                         |                                                 |           |                              |                                                                 |                           |

Grouping: Program Small Group Display: No

Math: Math K-12

| aun maurit 12                             |                                            |                      |                       |                           | Compai               | rison Periods         |                           |                    |                          |                               |                                         | Growth                                          | Evaluated | Against                      |                                                                 |                                              |
|-------------------------------------------|--------------------------------------------|----------------------|-----------------------|---------------------------|----------------------|-----------------------|---------------------------|--------------------|--------------------------|-------------------------------|-----------------------------------------|-------------------------------------------------|-----------|------------------------------|-----------------------------------------------------------------|----------------------------------------------|
|                                           |                                            |                      | Fall 202              | 2                         |                      | Winter 20             | 23                        | Grov               | vth                      | Gra                           | de-Level N                              | orms                                            |           |                              | t Norms                                                         |                                              |
| Grade (Winter 2023)                       | Total<br>Number<br>of<br>Growth<br>Events‡ | Mean<br>RIT<br>Score | Standard<br>Deviation | Achievement<br>Percentile | Mean<br>RIT<br>Score | Standard<br>Deviation | Achievement<br>Percentile | Observed<br>Growth | Observed<br>Growth<br>SE | Projected<br>School<br>Growth | School<br>Conditiona<br>Growth<br>Index | School<br>I Conditional<br>Growth<br>Percentile | Ctudente  | Students<br>Who Met<br>Their | Percentage<br>of<br>Students<br>Who Met<br>Growth<br>Projection | Student Median Conditional Growth Percentile |
| English<br>Language<br>Learner (ELL)      | 6                                          | *                    |                       |                           | *                    |                       |                           | *                  |                          |                               |                                         |                                                 | *         |                              |                                                                 |                                              |
| Mode of<br>Instruction-Fully<br>In-Person | 112                                        | 203.5                | 13.1                  | 7                         | 206.2                | 12.7                  | 6                         | 3                  | 0.7                      | 3.4                           | -0.72                                   | 24                                              | 112       | 50                           | 45                                                              | 37                                           |
| Mode of<br>Instruction-Fully<br>Remote    | 12                                         | 205.3                | 10.9                  | 11                        | 206.3                | 10.9                  | 7                         | 1                  | 1.5                      | 3.4                           | -2.57                                   | 1                                               | 12        | 3                            | 25                                                              | 35                                           |
| Special<br>Education (SPED)               | 22<br>)                                    | 197.9                | 12.7                  | 2                         | 199.5                | 12.5                  | 1                         | 2                  | 1.7                      | 3.2                           | -1.74                                   | 4                                               | 22        | 10                           | 45                                                              | 31                                           |
| Title 1                                   | 3                                          | *                    |                       |                           | *                    |                       |                           | *                  |                          |                               |                                         |                                                 | *         |                              |                                                                 |                                              |
| 7                                         |                                            |                      |                       |                           |                      |                       | Statistics canno          | t be aggregate     | d above the              | program le                    | evel                                    |                                                 |           |                              |                                                                 |                                              |
| English<br>Language<br>Learner (ELL)      | 5                                          | *                    |                       |                           | *                    |                       |                           | *                  |                          |                               |                                         |                                                 | *         |                              |                                                                 |                                              |
| Mode of<br>Instruction-Fully<br>In-Person | 99                                         | 208.9                | 12.7                  | 10                        | 211.6                | 11.6                  | 10                        | 3                  | 0.7                      | 2.7                           | 0.01                                    | 50                                              | 99        | 55                           | 56                                                              | 51                                           |
| Mode of<br>Instruction-Fully<br>Remote    | 4                                          | *                    |                       |                           | *                    |                       |                           | *                  |                          |                               |                                         |                                                 | *         |                              |                                                                 |                                              |
| Special<br>Education (SPED)               | 17<br>)                                    | 198.9                | 12.7                  | 1                         | 202.2                | 12.0                  | 1                         | 3                  | 1.6                      | 2.5                           | 0.91                                    | 82                                              | 17        | 10                           | 59                                                              | 62                                           |
| 8                                         |                                            |                      |                       |                           |                      |                       | Statistics canno          | t be aggregate     | ed above the             | program le                    | evel                                    |                                                 |           |                              |                                                                 |                                              |