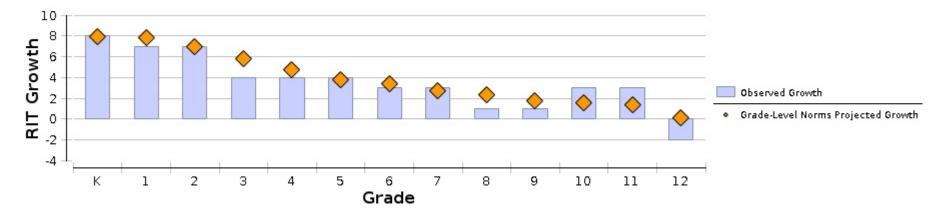

Grouping: Program Small Group Display: No

Math: Math K-12

| aui. Maui N-12                            |                                            |                      |                       |                           | Compar               | ison Periods          |                           |                    |                          |                               |                                          | Growth                                        | Evaluated                                              | Against                                                           |                                                                 |                           |
|-------------------------------------------|--------------------------------------------|----------------------|-----------------------|---------------------------|----------------------|-----------------------|---------------------------|--------------------|--------------------------|-------------------------------|------------------------------------------|-----------------------------------------------|--------------------------------------------------------|-------------------------------------------------------------------|-----------------------------------------------------------------|---------------------------|
|                                           |                                            |                      | Fall 202              | 2                         |                      | Winter 20             | 23                        | Grov               | vth                      | Gra                           | de-Level No                              | orms                                          |                                                        |                                                                   | t Norms                                                         |                           |
| Grade (Winter 2023)                       | Total<br>Number<br>of<br>Growth<br>Events‡ | Mean<br>RIT<br>Score | Standard<br>Deviation | Achievement<br>Percentile | Mean<br>RIT<br>Score | Standard<br>Deviation | Achievement<br>Percentile | Observed<br>Growth | Observed<br>Growth<br>SE | Projected<br>School<br>Growth | School<br>Conditional<br>Growth<br>Index | School<br>Conditional<br>Growth<br>Percentile | Number of<br>Students<br>With<br>Growth<br>Projections | Number of<br>Students<br>Who Met<br>Their<br>Growth<br>Projection | Percentage<br>of<br>Students<br>Who Met<br>Growth<br>Projection | Median Conditional Growth |
| K                                         |                                            |                      |                       |                           |                      |                       | Statistics canno          | t be aggregate     | ed above the             | program le                    | vel                                      |                                               |                                                        |                                                                   |                                                                 |                           |
| English<br>Language<br>Learner (ELL)      | 11                                         | 140.5                | 9.2                   | 57                        | 147.8                | 9.6                   | 51                        | 7                  | 2.1                      | 8.0                           | -0.76                                    | 22                                            | 11                                                     | 7                                                                 | 64                                                              | 53                        |
| Mode of<br>Instruction-Fully<br>In-Person | 84                                         | 142.1                | 10.4                  | 68                        | 149.7                | 11.1                  | 65                        | 8                  | 0.7                      | 7.9                           | -0.35                                    | 37                                            | 84                                                     | 47                                                                | 56                                                              | 54                        |
| Mode of<br>Instruction-Fully<br>Remote    | 2                                          | *                    |                       |                           | *                    |                       |                           | *                  |                          |                               |                                          |                                               | *                                                      |                                                                   |                                                                 |                           |
| Special<br>Education (SPED                | 8                                          | *                    |                       |                           | *                    |                       |                           | *                  |                          |                               |                                          |                                               | *                                                      |                                                                   |                                                                 |                           |
| 1                                         |                                            |                      |                       |                           |                      |                       | Statistics canno          | t be aggregate     | ed above the             | program le                    | vel                                      |                                               |                                                        |                                                                   |                                                                 |                           |
| English<br>Language<br>Learner (ELL)      | 8                                          | *                    |                       |                           | *                    |                       |                           | *                  |                          |                               |                                          |                                               | *                                                      |                                                                   |                                                                 |                           |
| Mode of<br>Instruction-Fully<br>In-Person | 97                                         | 159.5                | 11.3                  | 46                        | 166.2                | 11.4                  | 39                        | 7                  | 0.7                      | 7.8                           | -1.02                                    | 15                                            | 97                                                     | 40                                                                | 41                                                              | 40                        |
| Mode of<br>Instruction-Fully<br>Remote    | 6                                          | *                    |                       |                           | *                    |                       |                           | *                  |                          |                               |                                          |                                               | *                                                      |                                                                   |                                                                 |                           |
| Special<br>Education (SPED                | 13<br>)                                    | 153.6                | 15.9                  | 14                        | 161.3                | 15.0                  | 13                        | 8                  | 3.0                      | 7.9                           | -0.16                                    | 44                                            | 13                                                     | 6                                                                 | 46                                                              | 33                        |
| 2                                         |                                            |                      |                       |                           |                      |                       | Statistics canno          | t be aggregate     | ed above the             | program le                    | vel                                      |                                               |                                                        |                                                                   |                                                                 |                           |

Program

Small Group Display:

No

Math: Math K-12

| iatri. Matri N-12                         |                                            |                      |                       |                           | Compar               | ison Periods          |                           |                    |                          |                               |                                         | Growth                                          | Evaluated            | Against                                                           |                                     |                                 |
|-------------------------------------------|--------------------------------------------|----------------------|-----------------------|---------------------------|----------------------|-----------------------|---------------------------|--------------------|--------------------------|-------------------------------|-----------------------------------------|-------------------------------------------------|----------------------|-------------------------------------------------------------------|-------------------------------------|---------------------------------|
|                                           |                                            |                      | Fall 202              | 2                         |                      | Winter 20             | 23                        | Grov               | vth                      | Gra                           | de-Level N                              | orms                                            |                      | Studen                                                            | t Norms                             |                                 |
| Grade (Winter 2023)                       | Total<br>Number<br>of<br>Growth<br>Events‡ | Mean<br>RIT<br>Score | Standard<br>Deviation | Achievement<br>Percentile | Mean<br>RIT<br>Score | Standard<br>Deviation | Achievement<br>Percentile | Observed<br>Growth | Observed<br>Growth<br>SE | Projected<br>School<br>Growth | School<br>Conditiona<br>Growth<br>Index | School<br>I Conditional<br>Growth<br>Percentile | Students With Growth | Number of<br>Students<br>Who Met<br>Their<br>Growth<br>Projection | of<br>Students<br>Who Met<br>Growth | Median<br>Conditional<br>Growth |
| English<br>Language<br>Learner (ELL)      | 10                                         | 169.4                | 12.1                  | 17                        | 176.1                | 10.2                  | 16                        | 7                  | 2.7                      | 7.0                           | -0.27                                   | 40                                              | 10                   | 5                                                                 | 50                                  | 52                              |
| Mode of<br>Instruction-Fully<br>In-Person | 67                                         | 167.8                | 12.1                  | 11                        | 175.4                | 11.5                  | 13                        | 8                  | 0.9                      | 7.0                           | 0.66                                    | 75                                              | 67                   | 36                                                                | 54                                  | 57                              |
| Mode of<br>Instruction-Fully<br>Remote    | 8                                          | *                    |                       |                           | *                    |                       |                           | *                  |                          |                               |                                         |                                                 | *                    |                                                                   |                                     |                                 |
| Special<br>Education (SPED)               | 16<br>)                                    | 160.6                | 13.9                  | 1                         | 167.6                | 11.7                  | 1                         | 7                  | 1.9                      | 6.9                           | 0.06                                    | 53                                              | 16                   | 7                                                                 | 44                                  | 24                              |
| 3                                         |                                            |                      |                       |                           |                      |                       | Statistics canno          | t be aggregate     | ed above the             | program le                    | vel                                     |                                                 |                      |                                                                   |                                     |                                 |
| English<br>Language<br>Learner (ELL)      | 11                                         | 187.5                | 6.7                   | 43                        | 191.1                | 3.0                   | 29                        | 4                  | 1.9                      | 5.9                           | -2.58                                   | 1                                               | 11                   | 3                                                                 | 27                                  | 25                              |
| Mode of<br>Instruction-Fully<br>In-Person | 101                                        | 182.9                | 11.5                  | 17                        | 186.6                | 11.8                  | 10                        | 4                  | 0.6                      | 5.8                           | -2.37                                   | 1                                               | 101                  | 36                                                                | 36                                  | 31                              |
| Mode of<br>Instruction-Fully<br>Remote    | 8                                          | *                    |                       |                           | *                    |                       |                           | *                  |                          |                               |                                         |                                                 | *                    |                                                                   |                                     |                                 |
| Special<br>Education (SPED)               | 21                                         | 178.8                | 19.8                  | 5                         | 181.8                | 19.7                  | 2                         | 3                  | 1.4                      | 5.8                           | -3.06                                   | 1                                               | 21                   | 7                                                                 | 33                                  | 25                              |
| 4                                         |                                            |                      |                       |                           |                      |                       | Statistics canno          | t be aggregate     | ed above the             | program le                    | vel                                     |                                                 |                      |                                                                   |                                     |                                 |

Fall 2022 - Winter 2023 4 (Fall 2022) ^

16 (Winter 2023) ^ End -

Grouping:

Weeks of Instruction:

Program

Small Group Display: No

Math: Math K-12

| atn: Matn K-12                            |                                            |                      |                       |                                                         | Compai               | rison Periods         |                           |                    |                          |                               |                                         | Growth                                          | Evaluated | Against                      |                                                                 |                           |
|-------------------------------------------|--------------------------------------------|----------------------|-----------------------|---------------------------------------------------------|----------------------|-----------------------|---------------------------|--------------------|--------------------------|-------------------------------|-----------------------------------------|-------------------------------------------------|-----------|------------------------------|-----------------------------------------------------------------|---------------------------|
|                                           |                                            |                      | Fall 202              | 2                                                       |                      | Winter 20             |                           | Grov               | wth                      | Gra                           | de-Level N                              |                                                 |           |                              | t Norms                                                         |                           |
| Grade (Winter 2023)                       | Total<br>Number<br>of<br>Growth<br>Events‡ | Mean<br>RIT<br>Score | Standard<br>Deviation | Achievement<br>Percentile                               | Mean<br>RIT<br>Score | Standard<br>Deviation | Achievement<br>Percentile | Observed<br>Growth | Observed<br>Growth<br>SE | Projected<br>School<br>Growth | School<br>Conditiona<br>Growth<br>Index | School<br>I Conditional<br>Growth<br>Percentile | Studente  | Students<br>Who Met<br>Their | Percentage<br>of<br>Students<br>Who Met<br>Growth<br>Projection | Median Conditional Growth |
| English<br>Language<br>Learner (ELL)      | 4                                          | *                    |                       |                                                         | *                    |                       |                           | *                  |                          |                               |                                         |                                                 | *         |                              |                                                                 |                           |
| Mode of<br>Instruction-Fully<br>In-Person | 76                                         | 193.9                | 11.0                  | 20                                                      | 198.3                | 10.5                  | 18                        | 4                  | 0.6                      | 4.8                           | -0.46                                   | 32                                              | 76        | 41                           | 54                                                              | 50                        |
| Mode of<br>Instruction-Fully<br>Remote    | 7                                          | *                    |                       |                                                         | *                    |                       |                           | *                  |                          |                               |                                         |                                                 | *         |                              |                                                                 |                           |
| Special<br>Education (SPED)               | 11<br>)                                    | 186.2                | 12.5                  | 2                                                       | 192.5                | 11.8                  | 4                         | 6                  | 2.3                      | 4.6                           | 2.03                                    | 98                                              | 11        | 8                            | 73                                                              | 65                        |
| Title 1                                   | 1                                          | *                    |                       |                                                         | *                    |                       |                           | *                  |                          |                               |                                         |                                                 | *         |                              |                                                                 |                           |
| 5                                         |                                            |                      |                       |                                                         |                      |                       | Statistics canno          | t be aggregate     | ed above the             | program le                    | evel                                    |                                                 |           |                              |                                                                 |                           |
| English<br>Language<br>Learner (ELL)      | 7                                          | *                    |                       |                                                         | *                    |                       |                           | *                  |                          |                               |                                         |                                                 | *         |                              |                                                                 |                           |
| Mode of<br>Instruction-Fully<br>In-Person | 100                                        | 198.8                | 13.0                  | 8                                                       | 202.6                | 12.0                  | 8                         | 4                  | 0.7                      | 3.8                           | 0.03                                    | 51                                              | 100       | 45                           | 45                                                              | 42                        |
| Mode of<br>Instruction-Fully<br>Remote    | 9                                          | *                    |                       |                                                         | *                    |                       |                           | *                  |                          |                               |                                         |                                                 | *         |                              |                                                                 |                           |
| Special<br>Education (SPED)               | 28<br>)                                    | 192.3                | 14.3                  | 1                                                       | 197.2                | 13.1                  | 2                         | 5                  | 1.5                      | 3.5                           | 1.39                                    | 92                                              | 28        | 15                           | 54                                                              | 49                        |
| Title 1                                   | 1_                                         | *                    |                       |                                                         | *                    |                       |                           | *                  |                          |                               |                                         |                                                 | *         |                              |                                                                 |                           |
| 6                                         |                                            |                      |                       | Statistics cannot be aggregated above the program level |                      |                       |                           |                    |                          |                               |                                         |                                                 |           |                              |                                                                 |                           |

Grouping: Program Small Group Display: No

Math: Math K-12

| aun maurit 12                             |                                            |                      |                       |                           | Compai               | rison Periods         |                           |                    |                          |                               |                                         | Growth                                          | Evaluated | Against                      |                                                                 |                                              |
|-------------------------------------------|--------------------------------------------|----------------------|-----------------------|---------------------------|----------------------|-----------------------|---------------------------|--------------------|--------------------------|-------------------------------|-----------------------------------------|-------------------------------------------------|-----------|------------------------------|-----------------------------------------------------------------|----------------------------------------------|
|                                           |                                            |                      | Fall 202              | 2                         |                      | Winter 20             | 23                        | Grov               | vth                      | Gra                           | de-Level N                              | orms                                            |           |                              | t Norms                                                         |                                              |
| Grade (Winter 2023)                       | Total<br>Number<br>of<br>Growth<br>Events‡ | Mean<br>RIT<br>Score | Standard<br>Deviation | Achievement<br>Percentile | Mean<br>RIT<br>Score | Standard<br>Deviation | Achievement<br>Percentile | Observed<br>Growth | Observed<br>Growth<br>SE | Projected<br>School<br>Growth | School<br>Conditiona<br>Growth<br>Index | School<br>I Conditional<br>Growth<br>Percentile | Ctudente  | Students<br>Who Met<br>Their | Percentage<br>of<br>Students<br>Who Met<br>Growth<br>Projection | Student Median Conditional Growth Percentile |
| English<br>Language<br>Learner (ELL)      | 6                                          | *                    |                       |                           | *                    |                       |                           | *                  |                          |                               |                                         |                                                 | *         |                              |                                                                 |                                              |
| Mode of<br>Instruction-Fully<br>In-Person | 112                                        | 203.5                | 13.1                  | 7                         | 206.2                | 12.7                  | 6                         | 3                  | 0.7                      | 3.4                           | -0.72                                   | 24                                              | 112       | 50                           | 45                                                              | 37                                           |
| Mode of<br>Instruction-Fully<br>Remote    | 12                                         | 205.3                | 10.9                  | 11                        | 206.3                | 10.9                  | 7                         | 1                  | 1.5                      | 3.4                           | -2.57                                   | 1                                               | 12        | 3                            | 25                                                              | 35                                           |
| Special<br>Education (SPED)               | 22<br>)                                    | 197.9                | 12.7                  | 2                         | 199.5                | 12.5                  | 1                         | 2                  | 1.7                      | 3.2                           | -1.74                                   | 4                                               | 22        | 10                           | 45                                                              | 31                                           |
| Title 1                                   | 3                                          | *                    |                       |                           | *                    |                       |                           | *                  |                          |                               |                                         |                                                 | *         |                              |                                                                 |                                              |
| 7                                         |                                            |                      |                       |                           |                      |                       | Statistics canno          | t be aggregate     | d above the              | program le                    | evel                                    |                                                 |           |                              |                                                                 |                                              |
| English<br>Language<br>Learner (ELL)      | 5                                          | *                    |                       |                           | *                    |                       |                           | *                  |                          |                               |                                         |                                                 | *         |                              |                                                                 |                                              |
| Mode of<br>Instruction-Fully<br>In-Person | 99                                         | 208.9                | 12.7                  | 10                        | 211.6                | 11.6                  | 10                        | 3                  | 0.7                      | 2.7                           | 0.01                                    | 50                                              | 99        | 55                           | 56                                                              | 51                                           |
| Mode of<br>Instruction-Fully<br>Remote    | 4                                          | *                    |                       |                           | *                    |                       |                           | *                  |                          |                               |                                         |                                                 | *         |                              |                                                                 |                                              |
| Special<br>Education (SPED)               | 17<br>)                                    | 198.9                | 12.7                  | 1                         | 202.2                | 12.0                  | 1                         | 3                  | 1.6                      | 2.5                           | 0.91                                    | 82                                              | 17        | 10                           | 59                                                              | 62                                           |
| 8                                         |                                            |                      |                       |                           |                      |                       | Statistics canno          | t be aggregate     | ed above the             | program le                    | evel                                    |                                                 |           |                              |                                                                 |                                              |