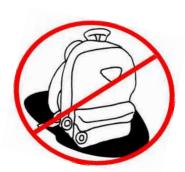

Logos Designer logos, no larger than 3 x 3 inches.

Bags No book bags, back packs, string bags allowed in class

Purses can be no larger than 81/2 x 11 inches