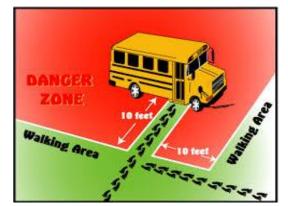

|         |          |

## Please read!!

This run is similar to last year so times should be very similar. Please be at the afternoon delivery five minutes prior to estimated bus arrival. If you or your pickup person will be late, please call dispatch at 734/941-1750 so that other arrangements may be made.

If you have a fifth grade child or below, you are required to get your child at the bus service door upon delivery, and until the driver knows you, ID will be required. Please be patient the first month as traffic patterns at the schools will be very difficult for the drivers to negotiate. On occasion, we may be extremely late, but will do the best we can to get your children to you as soon as possible.

Thank you and have a great year.



## BE AWARE OF THE DANGER ZONE!!!